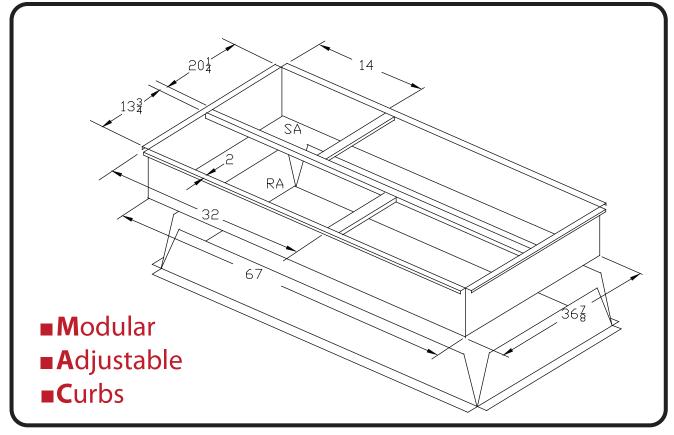

## ICP RG5048

### DESCRIPTION

- Full assembled for fast instulation
- Full perimeter wood nailer
- 18 Gauge prime galvanized steel
- 1" fiberglass insulation for sound attenuation
- Heavy duty reinforced corners
- 8", 10", 12" & 14" standard heights

\* Note: 3/4" duct flanges mount on curb top. See recommended duct sizes below

Curb Weight 106 LB

• Curb installer to seal all corners and joints of curb as necessary

| MAC # | UNIT MODELS | RECOMMENDED DUCT SIZES (O.D.)* |
|-------|-------------|--------------------------------|
|       |             |                                |
|       |             |                                |
|       |             |                                |
|       |             |                                |